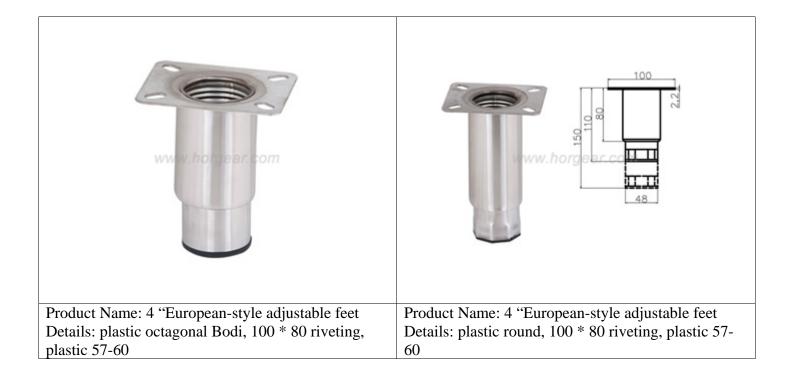

## STAINLESS STEEL LEVELING FEET- MODEL A1

The product parameters Products Name: Adjustable metal furniture leg Steel Adjustable Foot/Leg Type:Applied for equipment as refrigerator, furniture and heavy machines Size: options available Height: Can be customized Material: Octagon ABS black plastic, #201 / #304 stainless steel (optional) Surface treatment: Surface in Matt or Polished available Strong loading capacity: 900~1000kgs Packaging Details: One polybag per pc/ 50~60 carton-boxes on each pallet/ covering with moisture-proofing film/ and finally belt fixed for strong protection Port:NingBo Of course we can make as per your requirements.

Adjustable metal furniture leg is made of stainless steel. After processing molding, can be used for dining table, table, desk. A bracket type of heavy equipment. Has the advantages of high-grade, beautiful, strong, practical, rust resistant, wear-resisting etc. As a general rule, be brushed stainless steel or inferior smooth surface. Divided into the chassis, link tube and tray. Products with screws.