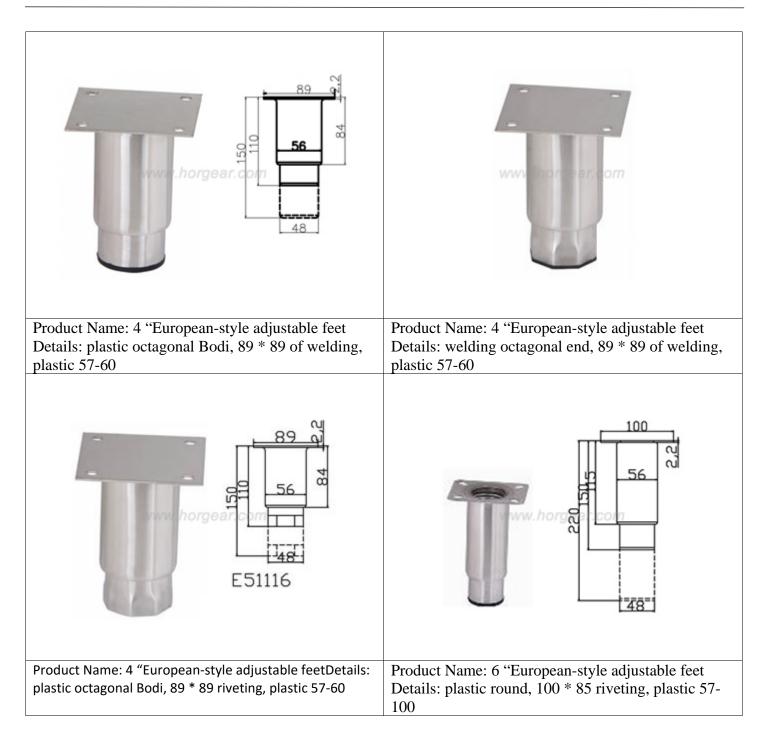

## STAINLESS STEEL LEVELING FEET- MODEL A1

The product parameters Products Name: Adjustable metal furniture leg Steel Adjustable Foot/Leg Type:Applied for equipment as refrigerator, furniture and heavy machines Size: options available Height: Can be customized Material: Octagon ABS black plastic, #201 / #304 stainless steel (optional) Surface treatment: Surface in Matt or Polished available Strong loading capacity: 900~1000kgs Packaging Details: One polybag per pc/ 50~60 carton-boxes on each pallet/ covering with moisture-proofing film/ and finally belt fixed for strong protection Port:NingBo Of course we can make as per your requirements.

Adjustable metal furniture leg is made of stainless steel. After processing molding, can be used for dining table, table, desk. A bracket type of heavy equipment. Has the advantages of high-grade, beautiful, strong, practical, rust resistant, wear-resisting etc. As a general rule, be brushed stainless steel or inferior smooth surface. Divided into the chassis, link tube and tray. Products with screws.