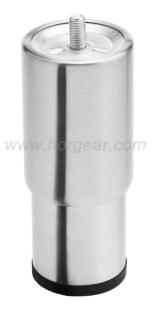

## STAINLESS STEEL LEVELING FEET- MODEL A1

The product parameters Products Name: Adjustable metal furniture leg Steel Adjustable Foot/Leg Type:Applied for equipment as refrigerator, furniture and heavy machines Size: options available Height: Can be customized Material: Octagon ABS black plastic, #201 / #304 stainless steel (optional) Surface treatment: Surface in Matt or Polished available Strong loading capacity: 900~1000kgs Packaging Details: One polybag per pc/ 50~60 carton-boxes on each pallet/ covering with moisture-proofing film/ and finally belt fixed for strong protection Port:NingBo Of course we can make as per your requirements.

Adjustable metal furniture leg is made of stainless steel. After processing molding, can be used for dining table, table, desk. A bracket type of heavy equipment. Has the advantages of high-grade, beautiful, strong, practical, rust resistant, wear-resisting etc. As a general rule, be brushed stainless steel or inferior smooth surface. Divided into the chassis, link tube and tray. Products with screws.