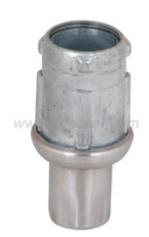

Of course we can make as per your requirements.

Adjustable metal furniture leg is made of stainless steel. After processing molding, can be used for dining table, table, desk. A bracket type of heavy equipment. Has the advantages of high-grade, beautiful, strong, practical, rust resistant, wear-resisting etc. As a general rule, be brushed stainless steel or inferior smooth surface. Divided into the chassis, link tube and tray. Products with screws.

Product Name: Steel Round 41 plastic bullets

Details: black, small tubes 24 or 24 welded

steel tensile member

Product Name: 38 foot iron round bullet

Product Name: Zinc Alloy Steel 38 foot round

bullet

Details: 38 Zinc Alloy Steel Bullet foot

Product Name: Zinc Alloy Steel 41 foot round

bullet

Details: 41 Zinc Alloy Steel Bullet foot