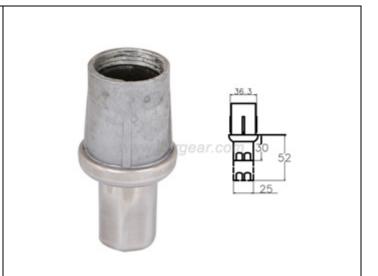

Product Name: Steel Round 41 plastic bullets

Details: black, small tubes 24 or 24 welded

steel tensile member

Product Name: 38 foot iron round bullet

Product Name: Zinc Alloy Steel 38 foot round

bullet

Details: 38 Zinc Alloy Steel Bullet foot

Product Name: Zinc Alloy Steel 41 foot round

bullet

Details: 41 Zinc Alloy Steel Bullet foot