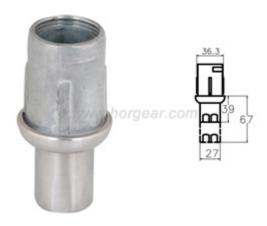

Of course we can make as per your requirements.

Adjustable metal furniture leg is made of stainless steel. After processing molding, can be used for dining table, table, desk. A bracket type of heavy equipment. Has the advantages of high-grade, beautiful, strong, practical, rust resistant, wear-resisting etc. As a general rule, be brushed stainless steel or inferior smooth surface. Divided into the chassis, link tube and tray. Products with screws.

Product Name: Steel Round 41 plastic bullets

Details: black, small tubes 24 or 24 welded

steel tensile member

Product Name: 38 foot iron round bullet

Product Name: Zinc Alloy Steel 38 foot round

bullet

Details: 38 Zinc Alloy Steel Bullet foot

Product Name: Zinc Alloy Steel 41 foot round

bullet

Details: 41 Zinc Alloy Steel Bullet foot