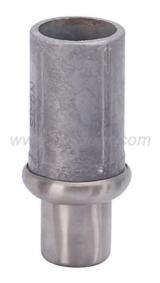

Product Name: Steel Round 41 plastic bullets

Details: black, small tubes 24 or 24 welded

steel tensile member

Product Name: 38 foot iron round bullet

Product Name: Zinc Alloy Steel 38 foot round

bullet

Details: 38 Zinc Alloy Steel Bullet foot

Product Name: Zinc Alloy Steel 41 foot round

bullet

Details: 41 Zinc Alloy Steel Bullet foot