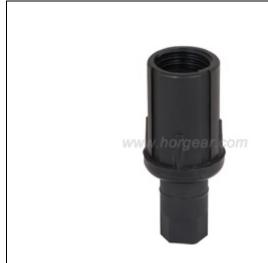

Product Name: Steel Round 41 plastic bullets

Details: black, small tubes 24 or 24 welded

steel tensile member

Product Name: 38 foot iron round bullet

Product Name: Zinc Alloy Steel 38 foot round

bullet

Details: 38 Zinc Alloy Steel Bullet foot