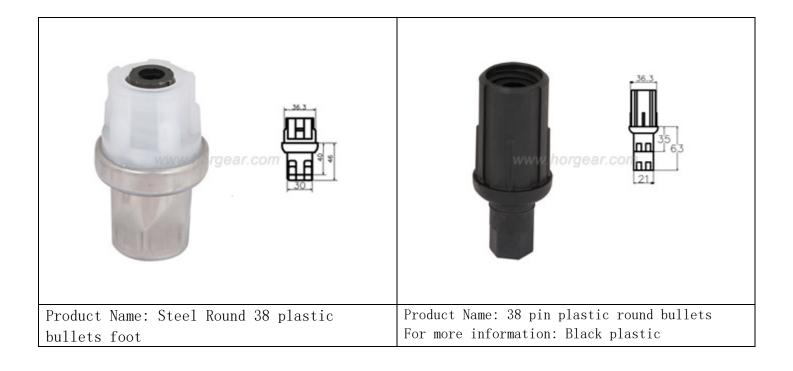

Product Name: Steel Round 41 plastic bullets

Details: black, small tubes 24 or 24 welded

steel tensile member

Product Name: 38 foot iron round bullet

Product Name: Zinc Alloy Steel 38 foot round

bullet

Details: 38 Zinc Alloy Steel Bullet foot