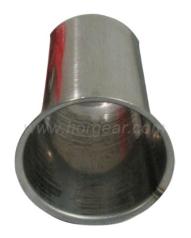

FAX: 0086-574-88269988

Product Name: 41 female feet Cup

More information: 50.8 \* 1.5 steel pressure

without forming stem liner.

Product Name: 41 feet straight barrel Cup For more information: 50.8 \* 1.5 steel have