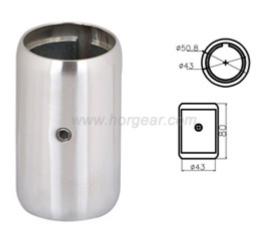

FAX: 0086-574-88269988

Product Name: 41 female feet Cup

More information: 50.8 \* 1.5 steel pressure

without forming stem liner.

Product Name: 41 feet straight barrel Cup For more information: 50.8 \* 1.5 steel have