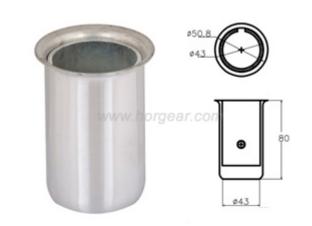

FAX: 0086-574-88269988

Product Name: 41 female feet Cup

More information: 50.8 \* 1.5 steel pressure

without forming stem liner.

Product Name: 41 feet straight barrel Cup For more information: 50.8 \* 1.5 steel have

bladder catchy straight pipes.

Product Name: 41 feet straight barrel Cup For more information: 50.8 \* 1.5 steel have

bladder catchy straight pipes.

Product Name: 41 feet Cup

For more information: 50.8 \* 1.5 steel has