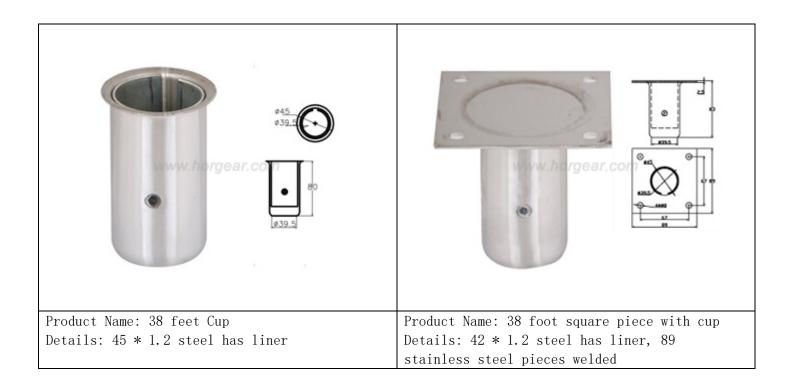

bladder catchy straight pipes.

Product Name: 41 feet straight barrel Cup For more information: 50.8 \* 1.5 steel have

bladder catchy straight pipes.

Product Name: 41 feet Cup

For more information: 50.8 \* 1.5 steel has

liner