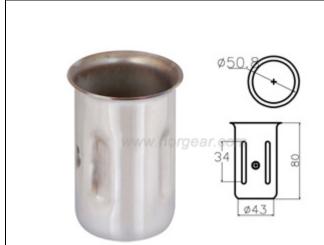

FAX: 0086-574-88269988

Product Name: 41 female feet Cup

More information: 50.8 \* 1.5 steel pressure

without forming stem liner.

Product Name: 41 feet straight barrel Cup For more information: 50.8 \* 1.5 steel have