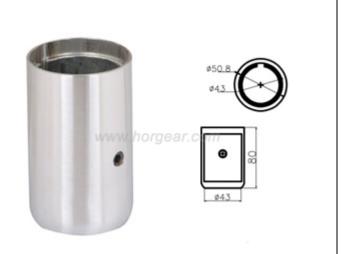

bladder catchy straight pipes.

Product Name: 41 feet straight barrel Cup For more information: 50.8 \* 1.5 steel have

bladder catchy straight pipes.

Product Name: 41 feet Cup

For more information: 50.8 \* 1.5 steel has

liner