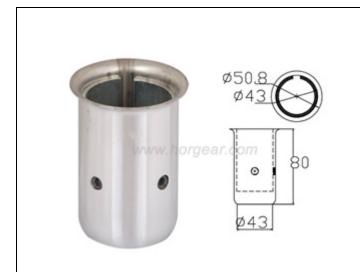

Product Name: 41 feet Cup

For more information: 50.8 \* 1.5 steel liner

has two screws.

Product Name: 41 feet Cup

More information: 50.8 \* 1.5 steel formed with

liner.