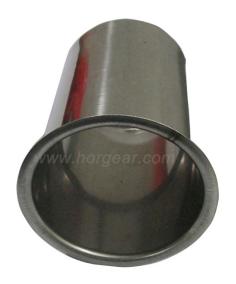

## **STAINLESS STEEL FEET CUP -A2**

The product parameters Products Name:

Adjustable metal furniture leg

M. T: 0086-15757878736

Steel Adjustable Foot/Leg

Type:Applied for equipment as refrigerator,

furniture and heavy machines

Of course we can make as per your requirements.

Adjustable metal furniture leg is made of stainless steel. After processing molding, can be used for dining table, table, desk. A bracket type of heavy equipment. Has the advantages of high-grade, beautiful, strong, practical, rust resistant, wear-resisting etc. As a general rule, be brushed stainless steel or inferior smooth surface. Divided into the chassis, link tube and tray. Products with screws.