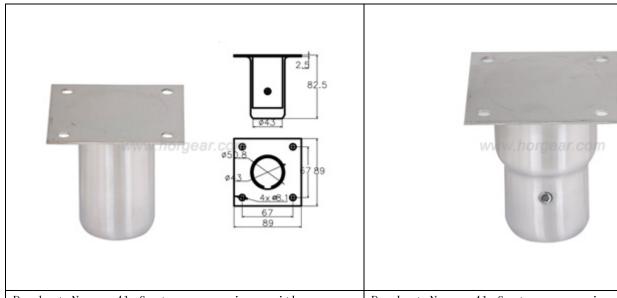

Product Name: 41 foot square piece with cup For more information: 50.8 \* 1.5 steel has liner, 89 stainless steel pieces welded Product Name: 41 foot square piece with cup More information: 50.8 \* 1.5 steel formed with liner, 89 stainless sheet welding.