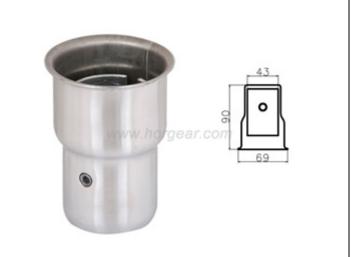

Product Name: 41 feet Cup

For more information: 50.8 \* 1.5 steel liner

has two screws.

Product Name: 41 feet Cup

More information: 50.8 \* 1.5 steel formed with

liner.