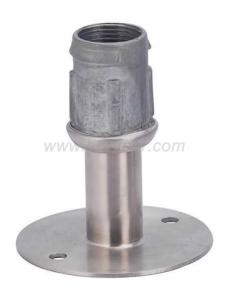

## SQUARE FOOT PIPE FLANGES

feet, not perforated discs

The product parameters Products Name: Adjustable metal furniture leg Steel Adjustable Foot/Leg

Type:Applied for equipment as refrigerator,

furniture and heavy machines

Strong loading capacity: 900~1000kgs Packaging Details: One polybag per pc/

50~60 carton-boxes on each

pallet/ covering with moisture-proofing film/ and finally

belt fixed for strong protection

square feet, perforated discs