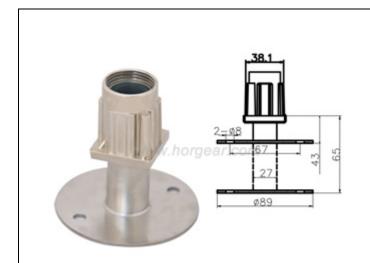

Product Name: 40 nickel-plated zinc alloy

flange square feet

Details: 38 nickel-plated zinc alloy flange

square feet, perforated discs

Product Name: 51 Zinc Alloy Steel square foot

shock

Details: 51 Zinc Alloy Steel Flanges square

feet, perforated discs