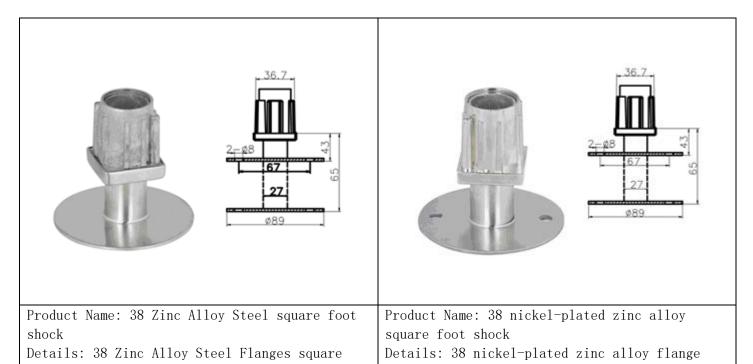

Strong loading capacity: 900~1000kgs Packaging Details: One polybag per pc/

50~60 carton-boxes on each

pallet/ covering with moisture-proofing film/ and finally

belt fixed for strong protection

square feet, perforated discs

Product Name: 40 nickel-plated zinc alloy

flange square feet

Details: 38 nickel-plated zinc alloy flange

square feet, perforated discs

Product Name: 51 Zinc Alloy Steel square foot

shock

Details: 51 Zinc Alloy Steel Flanges square