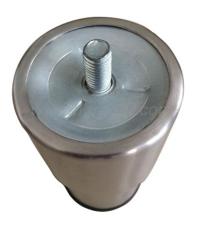

## STAINLESS STEEL LEVELING FEET- MODEL A4

The product parameters Products Name: Adjustable metal furniture leg Steel Adjustable Foot/Leg Type:Applied for equipment as refrigerator, furniture and heavy machines Size: options available Height: Can be customized Material: Octagon ABS black plastic, #201 / #304 stainless steel (optional) Surface treatment: Surface in Matt or Polished available Strong loading capacity: 900~1000kgs Packaging Details: One polybag per pc/ 50~60 carton-boxes on each pallet/ covering with moisture-proofing film/ and finally belt fixed for strong protection Port:NingBo Of course we can make as per your requirements.

Adjustable metal furniture leg is made of stainless steel. After processing molding, can be used for dining table, table, desk. A bracket type of heavy equipment. Has the advantages of high-grade, beautiful, strong, practical, rust resistant, wear-resisting etc. As a general rule, be brushed stainless steel or inferior smooth surface. Divided into the chassis, link tube and tray. Products with screws.