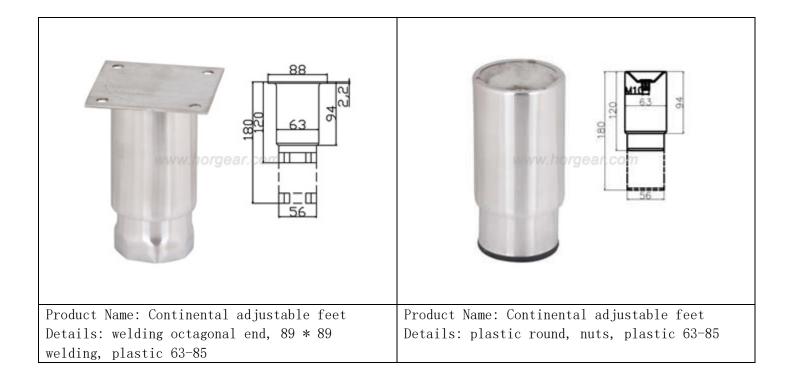

## STAINLESS STEEL LEVELING FEET- MODEL A4

The product parameters Products Name: Adjustable metal furniture leg Steel Adjustable Foot/Leg Type:Applied for equipment as refrigerator, furniture and heavy machines Size: options available Height: Can be customized Material: Octagon ABS black plastic, #201 / #304 stainless steel (optional) Surface treatment: Surface in Matt or Polished available Strong loading capacity: 900~1000kgs Packaging Details: One polybag per pc/ 50~60 carton-boxes on each pallet/ covering with moisture-proofing film/ and finally belt fixed for strong protection Port:NingBo Of course we can make as per your requirements.

Adjustable metal furniture leg is made of stainless steel. After processing molding, can be used for dining table, table, desk. A bracket type of heavy equipment. Has the advantages of high-grade, beautiful, strong, practical, rust resistant, wear-resisting etc. As a general rule, be brushed stainless steel or inferior smooth surface. Divided into the chassis, link tube and tray. Products with screws.