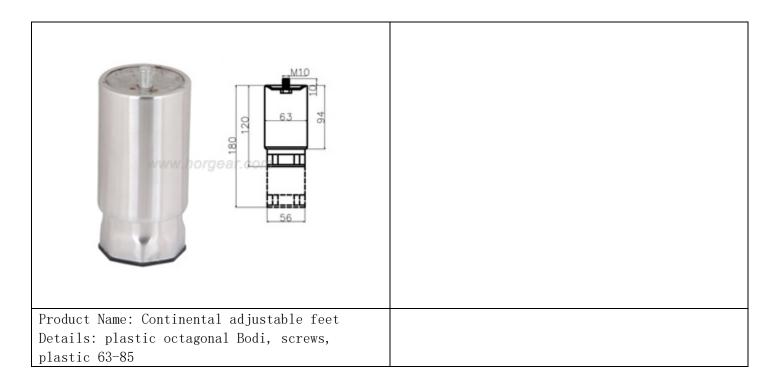

## STAINLESS STEEL LEVELING FEET- MODEL A4

The product parameters Products Name: Adjustable metal furniture leg Steel Adjustable Foot/Leg Type:Applied for equipment as refrigerator, furniture and heavy machines Size: options available Height: Can be customized Material: Octagon ABS black plastic, #201 / #304 stainless steel (optional) Surface treatment: Surface in Matt or Polished available Strong loading capacity: 900~1000kgs Packaging Details: One polybag per pc/ 50~60 carton-boxes on each pallet/ covering with moisture-proofing film/ and finally belt fixed for strong protection Port:NingBo Of course we can make as per your requirements.

Adjustable metal furniture leg is made of stainless steel. After processing molding, can be used for dining table, table, desk. A bracket type of heavy equipment. Has the advantages of high-grade, beautiful, strong, practical, rust resistant, wear-resisting etc. As a general rule, be brushed stainless steel or inferior smooth surface. Divided into the chassis, link tube and tray. Products with screws.