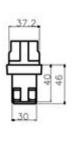

Product Name: 38 foot aluminum square bullets

Details: outsourcing

 ${\tt Product\ Name:\ 38\ nickel-plated\ semi-clad}$ 

bullet square feet

Details: 38 nickel-plated semi-clad foot

bullet

Product Name: Steel 38 foot square bullets

Details: 38 full-clad foot bullet

Product Name: 40 nickel-plated semi-clad

bullet square feet

Details: 40 nickel-plated semi-clad foot

oullet.