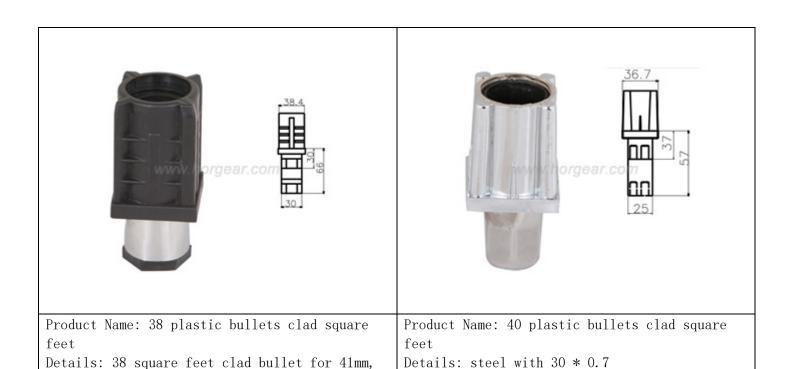

Product Name: 38 foot aluminum square bullets

Details: outsourcing

 ${\tt Product\ Name:\ 38\ nickel-plated\ semi-clad}$ 

bullet square feet

Details: 38 nickel-plated semi-clad foot

bullet

Product Name: Steel 38 foot square bullets

Details: 38 full-clad foot bullet

Product Name: 40 nickel-plated semi-clad

bullet square feet

Details: 40 nickel-plated semi-clad foot

oullet.