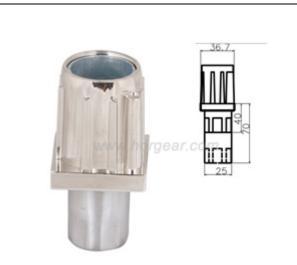

Product Name: 38 foot aluminum square bullets

Details: outsourcing

 ${\tt Product\ Name:\ 38\ nickel-plated\ semi-clad}$ 

bullet square feet

Details: 38 nickel-plated semi-clad foot

bullet

Product Name: Steel 38 foot square bullets

Details: 38 full-clad foot bullet

Product Name: 40 nickel-plated semi-clad

bullet square feet

Details: 40 nickel-plated semi-clad foot

oullet.