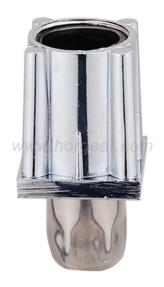

Product Name: 38 foot aluminum square bullets

Details: outsourcing

 ${\tt Product\ Name:\ 38\ nickel-plated\ semi-clad}$ 

bullet square feet

Details: 38 nickel-plated semi-clad foot

bullet

Product Name: Steel 38 foot square bullets

Details: 38 full-clad foot bullet

Product Name: 40 nickel-plated semi-clad

bullet square feet

Details: 40 nickel-plated semi-clad foot

oullet.