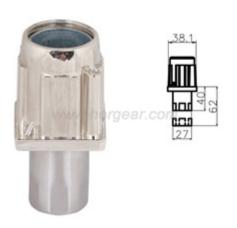

Product Name: 38 foot aluminum square bullets

Details: outsourcing

 ${\tt Product\ Name:\ 38\ nickel-plated\ semi-clad}$ 

bullet square feet

Details: 38 nickel-plated semi-clad foot

bullet

Product Name: Steel 38 foot square bullets

Details: 38 full-clad foot bullet

Product Name: 40 nickel-plated semi-clad

bullet square feet

Details: 40 nickel-plated semi-clad foot

oullet.