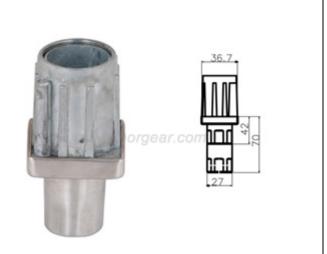

Product Name: 38 foot aluminum square bullets

Details: outsourcing

 ${\tt Product\ Name:\ 38\ nickel-plated\ semi-clad}$ 

bullet square feet

Details: 38 nickel-plated semi-clad foot

bullet

Product Name: Steel 38 foot square bullets

Details: 38 full-clad foot bullet

Product Name: 40 nickel-plated semi-clad

bullet square feet

Details: 40 nickel-plated semi-clad foot

oullet.