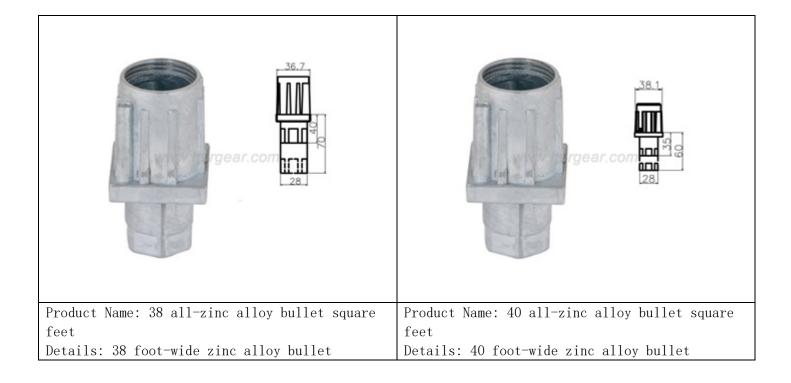

terial: Octagon ABS black plastic, #201 / #304 stainless

steel (optional)

Surface treatment: Surface in Matt or Polished available

Strong loading capacity: 900~1000kgs Packaging Details: One polybag per pc/

50~60 carton-boxes on each

pallet/ covering with moisture-proofing film/ and finally

belt fixed for strong protection

Port:NingBo

Of course we can make as per your requirements.

Adjustable metal furniture leg is made of stainless steel. After processing molding, can be used for dining table, table, desk. A bracket type of heavy equipment. Has the advantages of high-grade, beautiful, strong, practical, rust resistant, wear-resisting etc. As a general rule, be brushed stainless steel or inferior smooth surface. Divided into the chassis, link tube and tray. Products with screws.





## Ningbo Horgear Mechanical and Electrical Co., Ltd.

Email: burgessge@horgear.com TEL: 0086-574-88259418

FAX: 0086-574-88269988

M. T: 0086-15757878736

ADD: Chehedu Village, Shiqi Street, Yinzhou District,
Ningbo City, Zhejiang Province, China

Product Name: Steel 51 foot square bullets
Details: small tubes welded steel pipe 40 \*
0.5 2.60 at the end.