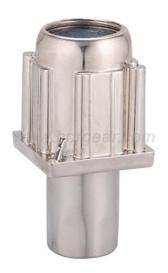

## ADJUSTABLE METAL FURNITURE LEG- MODEL A2

The product parameters Products Name:
Adjustable metal furniture leg
Steel Adjustable Foot/Leg
Type:Applied for equipment as refrigerator,

furniture and heavy machines

Size: options available Height: Can be customized

Material: Octagon ABS black plastic, #201 / #304 stainless

steel (optional)

Surface treatment: Surface in Matt or Polished available

Strong loading capacity: 900~1000kgs Packaging Details: One polybag per pc/

50~60 carton-boxes on each

pallet/ covering with moisture-proofing film/ and finally

belt fixed for strong protection

Port:NingBo

Of course we can make as per your requirements.

Adjustable metal furniture leg is made of stainless steel. After processing molding, can be used for dining table, table, desk. A bracket type of heavy equipment. Has the advantages of high-grade, beautiful, strong, practical, rust resistant, wear-resisting etc. As a general rule, be brushed stainless steel or inferior smooth surface. Divided into the chassis, link tube and tray. Products with screws.

Product Name: Steel 51 foot square bullets
Details: small tubes welded steel pipe 40 \*
0.5 2.60 at the end.