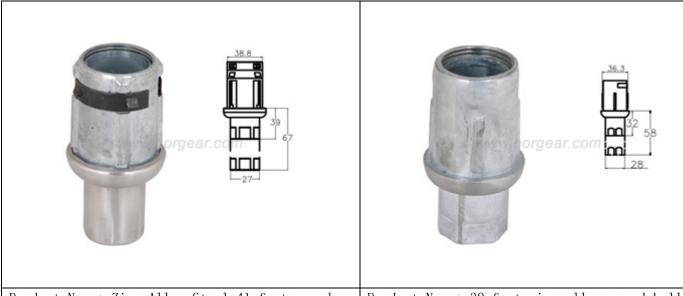

Product Name: Zinc Alloy Steel 41 foot round

bullet

Details: 41 Zinc Alloy Steel bullet feet. Hoop

Product Name: 38 foot zinc alloy round bullet

Details: 38 foot-wide zinc bullet