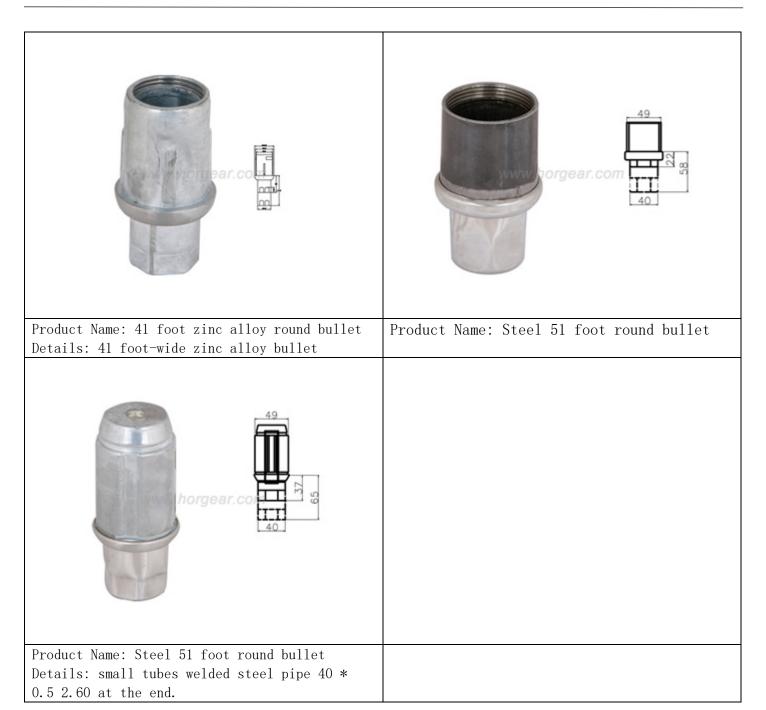

Product Name: Zinc Alloy Steel 41 foot round

bullet

Details: 41 Zinc Alloy Steel bullet feet. Hoop

Product Name: 38 foot zinc alloy round bullet

Details: 38 foot-wide zinc bullet