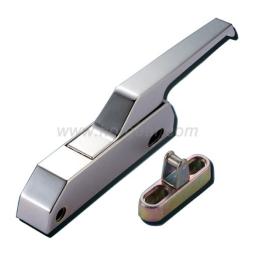

## ZINC ALLOY LOCK - MODEL A2

Product parameters

product name: Zinc alloy lock / cold / zinc alloy door handle door handle

surface: Chrome plating, nickel plating, polishing processing

Packaging Details: 20sets/carton. standrad packing or according to your customer demand

Type: Refrigeration accessories / freezer / refrigerator

door, door handle, kitchen accessories

Lock handle: No lock or lock

Size: customized

Material: Stainless stee304 or zinc plated ;High pressure die-cast zinc body, handle and strike.

Handle styles: Straight, offset

Lock Selection: Cylinder or non-cylinder locking Mounting: Latch is edge mounted; strike is surface mounted. Drilled and countersunk for No. 10 (5.0 mm) screws.

Port: NingBo