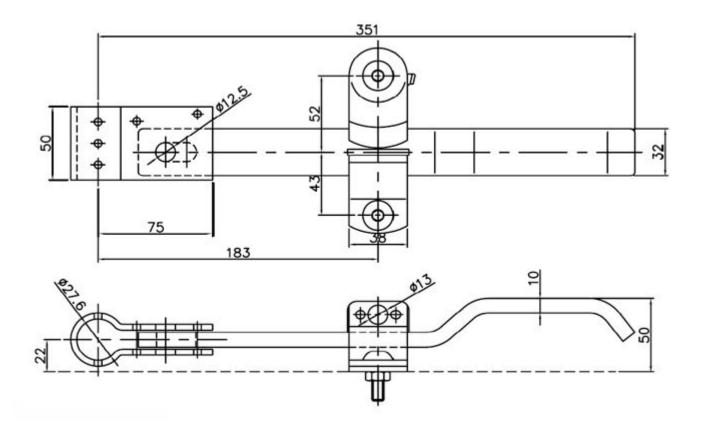

Type: Refrigeration accessories / freezer / refrigerator

door, door handle, kitchen accessories

Lock handle: No lock or lock

Size: customized

Material: Stainless stee304 or zinc plated ;High pressure die-cast zinc body, handle and strike.

Handle styles: Straight, offset

Lock Selection: Cylinder or non-cylinder locking Mounting: Latch is edge mounted; strike is surface mounted. Drilled and countersunk for No. 10 (5.0 mm) screws.

Port: NingBo