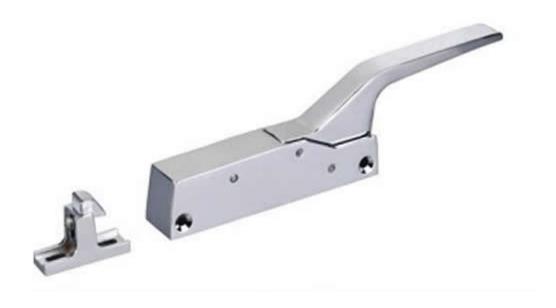

## ZINC ALLOY LOCK - MODEL A3

**Product parameters** 

product name: Zinc alloy lock / cold / zinc alloy door

handle door handle

surface: Chrome plating, nickel plating, polishing

processing

Packaging Details: 20sets/carton. standrad packing or

according to your customer demand

Type: Refrigeration accessories / freezer / refrigerator

door, door handle, kitchen accessories

Lock handle: No lock or lock

Size: customized

Material: Stainless stee304 or zinc plated; High pressure

die-cast zinc body, handle and strike.

Handle styles: Straight, offset

Lock Selection: Cylinder or non-cylinder locking Mounting: Latch is edge mounted; strike is surface mounted. Drilled and countersunk for No. 10 (5.0 mm)