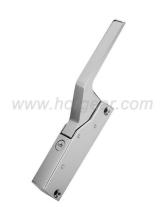

## ZINC ALLOY LOCK - MODEL A3

**Product parameters** 

product name: Zinc alloy lock / cold / zinc alloy door

handle door handle

surface: Chrome plating, nickel plating, polishing

processing

Packaging Details: 20sets/carton. standrad packing or

according to your customer demand

Type: Refrigeration accessories / freezer / refrigerator

door, door handle, kitchen accessories

Lock handle: No lock or lock

Size: customized

Material: Stainless stee304 or zinc plated; High pressure

die-cast zinc body, handle and strike.

Handle styles: Straight, offset

Lock Selection: Cylinder or non-cylinder locking Mounting: Latch is edge mounted; strike is surface mounted. Drilled and countersunk for No. 10 (5.0 mm)