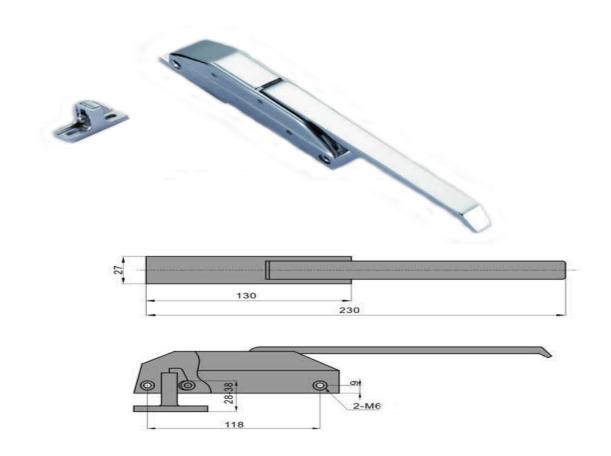

door, door handle, kitchen accessories

Lock handle: No lock or lock

Size: customized

Material: Stainless stee304 or zinc plated; High pressure

die-cast zinc body, handle and strike.

Handle styles: Straight, offset

Lock Selection: Cylinder or non-cylinder locking Mounting: Latch is edge mounted; strike is surface mounted. Drilled and countersunk for No. 10 (5.0 mm)

screws.
Port: NingBo

We may produce it according to clients special