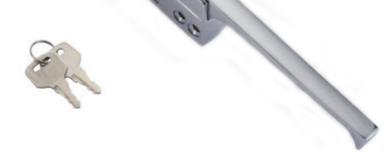

door, door handle, kitchen accessories

Lock handle: No lock or lock

Size: customized

Material: Stainless stee304 or zinc plated; High pressure

die-cast zinc body, handle and strike.

Handle styles: Straight, offset

Lock Selection: Cylinder or non-cylinder locking Mounting: Latch is edge mounted; strike is surface mounted. Drilled and countersunk for No. 10 (5.0 mm)

screws.
Port: NingBo

We may produce it according to clients special