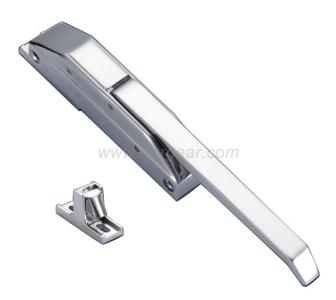

## **ZINC ALLOY LOCK - MODEL A4**

**Product parameters** 

product name: Zinc alloy lock / cold / zinc alloy door

Email: burgessge@horgear.com TEL: 0086-574-88259418

FAX: 0086-574-88269988

handle door handle

door, door handle, kitchen accessories

Lock handle: No lock or lock

Size: customized

Material: Stainless stee304 or zinc plated; High pressure

die-cast zinc body, handle and strike.

Handle styles: Straight, offset

Lock Selection: Cylinder or non-cylinder locking Mounting: Latch is edge mounted; strike is surface mounted. Drilled and countersunk for No. 10 (5.0 mm)

screws.
Port: NingBo

We may produce it according to clients special