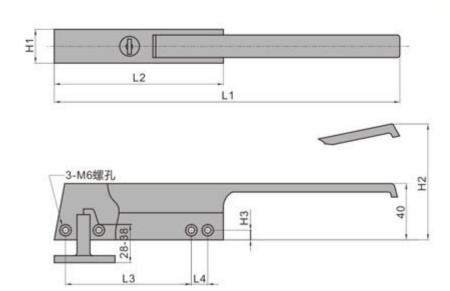

door, door handle, kitchen accessories

Lock handle: No lock or lock

Size: customized

Material: Stainless stee304 or zinc plated; High pressure

die-cast zinc body, handle and strike.

Handle styles: Straight, offset

Lock Selection: Cylinder or non-cylinder locking Mounting: Latch is edge mounted; strike is surface mounted. Drilled and countersunk for No. 10 (5.0 mm)

screws.
Port: NingBo

We may produce it according to clients special