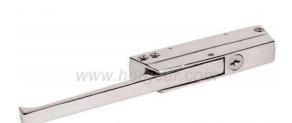

## ZINC ALLOY LOCK - MODEL A5

**Product parameters** 

product name: Zinc alloy lock / cold / zinc alloy door

Email: burgessge@horgear.com TEL: 0086-574-88259418

FAX: 0086-574-88269988

handle door handle

surface: Chrome plating, nickel plating, polishing

Lock handle: No lock or lock

Size: customized

Material: Stainless stee304 or zinc plated; High pressure

die-cast zinc body, handle and strike.

Handle styles: Straight, offset

Lock Selection: Cylinder or non-cylinder locking Mounting: Latch is edge mounted; strike is surface mounted. Drilled and countersunk for No. 10 (5.0 mm)