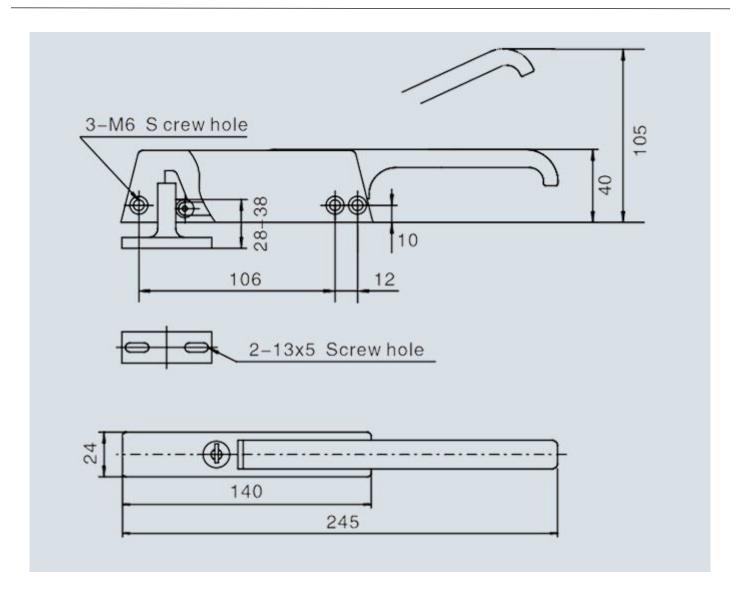

Lock handle: No lock or lock

Size: customized

Material: Stainless stee304 or zinc plated; High pressure

die-cast zinc body, handle and strike.

Handle styles: Straight, offset

Lock Selection: Cylinder or non-cylinder locking Mounting: Latch is edge mounted; strike is surface mounted. Drilled and countersunk for No. 10 (5.0 mm)

screws.

Port: NingBoa

We may produce it according to clients special

requirement and design.