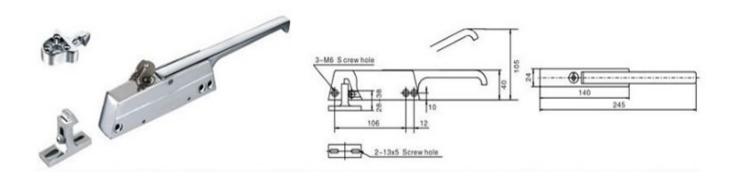

Lock handle: No lock or lock

Size: customized

Material: Stainless stee304 or zinc plated; High pressure

die-cast zinc body, handle and strike.

Handle styles: Straight, offset

Lock Selection: Cylinder or non-cylinder locking Mounting: Latch is edge mounted; strike is surface mounted. Drilled and countersunk for No. 10 (5.0 mm)

screws.

Port: NingBoa

We may produce it according to clients special

requirement and design.