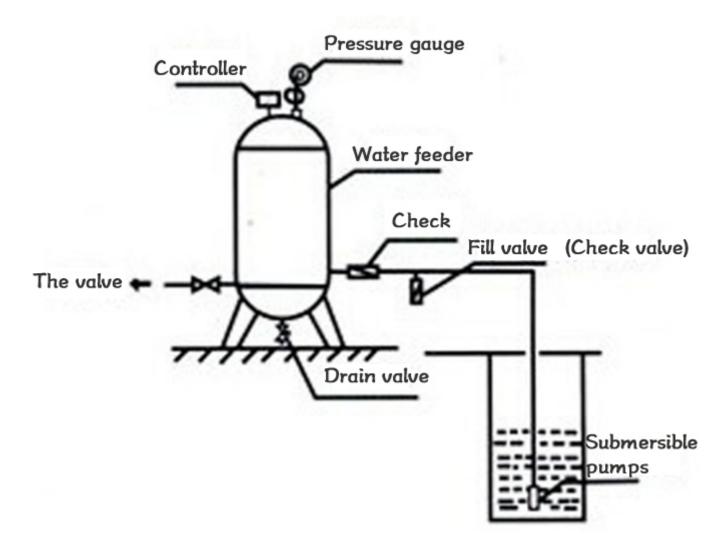

This product can be used to automatically control the pump according to the pump pressure in the working condition.

The following picture shows a schematic diagram of a simple pump system: