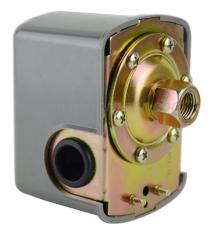

### PUMP MECHANICAL PRESSURE SWITCH - TYPE A3

Technical adta:

Products Name: Pump mechanical pressure switch Other product names: Pump mechanical pressure switch / water pump pressure switch / pump switch /

Email: burgessge@horgear.com TEL: 0086-574-88259418

FAX: 0086-574-88269988

pressure switch

Type: Pump Accessories / plumbing fittings

Port: NINGBO Technical adta:

Pressure Range: 20-80psi

M. T: 0086-15757878736

Pressure Setting: 20-40psi 30-50psi 40-60psi

Rated Current:12A

Rated Voltage:110V-220V

Frequency:50/60HZ

Max working temperature: 40°C

protection rating:IP54

Supply Ability: 100000 Pieces per Month

Of course we can make as per your requirements.

#### Pump mechanical pressure switch working principle:

When the water pipe or pump pressure is less than the lower limit switch pressure regulating point, the switch automatically switches, the pump starts running. When the water pipe or pump pressure switch pressure regulating point greater than the upper limit, the switch automatically shut down, the pump is stopped. The lower limit switch vary depending on water pressure and pump pressure required height can be adjusted within the adjustment range.