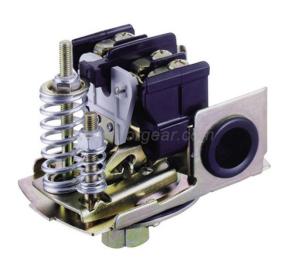

### PUMP MECHANICAL PRESSURE SWITCH - TYPE A4

Technical adta:

Products Name: Pump mechanical pressure switch Other product names: Pump mechanical pressure switch / water pump pressure switch / pump switch /

#### Pump mechanical pressure switch working principle:

When the water pipe or pump pressure is less than the lower limit switch pressure regulating point, the switch automatically switches, the pump starts running. When the water pipe or pump pressure switch pressure regulating point greater than the upper limit, the switch automatically shut down, the pump is stopped. The lower limit switch vary depending on water pressure and pump pressure required height can be adjusted within the adjustment range.

#### About our product

This Interruptor da bomba provide reliable control for automatic water systems with time function. The pressure switch is universally acceptable for water well pumps and pumping systems usage. FB10 water pump pressure switch can prevent pumps from starting while system pressure falls considerably below the cut-in pressure. It will automatically cut the water supply restoration. A manual reset lever will be decreased if system pressure is suitable for automatic operation. The simple design makes it easy to use for both professionals and normal users.

#### About water pump mechanical pressure switch:

Pump pressure switch can turn ordinary type of pump, switch from manual to automatic adjustment switch. Main features: key components with the flame-retardant plastic, stable performance, reliable, durable. The connection part of the product design is reasonable, beautiful appearance, easy to use, replacing the water tower and water tanks.