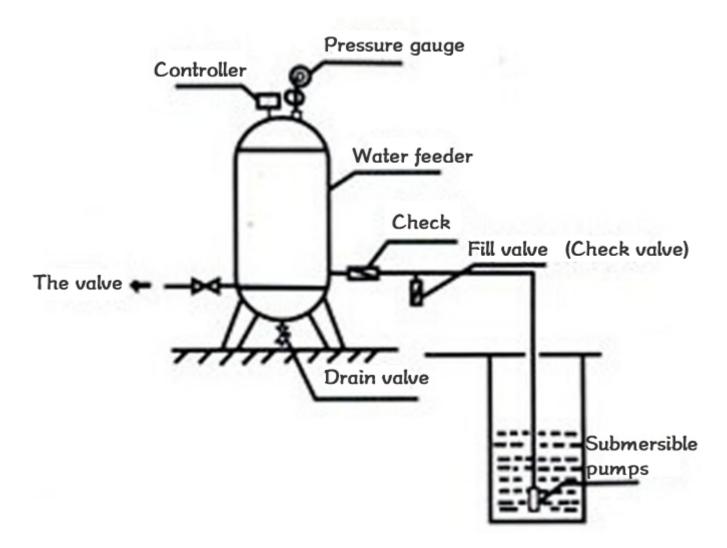

l pressure switch:

Pump pressure switch can turn ordinary type of pump, switch from manual to automatic adjustment switch. Main features: key components with the flame-retardant plastic, stable performance, reliable, durable. The connection part of the product design is reasonable, beautiful appearance, easy to use, replacing the water tower and water tanks.

This product can be used to automatically control the pump according to the pump pressure in the working condition.



# Ningbo Horgear Mechanical and Electrical Co., Ltd.

ADD: Chehedu Village, Shiqi Street, Yinzhou District, Ningbo City, Zhejiang Province, China Email: burgessge@horgear.com TEL: 0086-574-88259418 M.T: 0086-15757878736 FAX: 0086-574-88269988

The following picture shows a schematic diagram of a simple pump system: