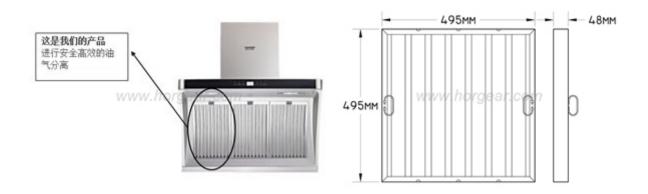

| Size(H*W)         | Dimension(H*W) | Material     |
|-------------------|----------------|--------------|
| 15.3" *15.3"*1.9" | 390*390*48mm   | 201 Grade SS |
|                   |                | 304 Grade SS |
|                   |                | 430 Grade SS |
| 15.5"*15.5"*1.9"  | 395*395*48mm   | 201 Grade SS |
|                   |                | 304 Grade SS |
|                   |                | 430 Grade SS |
|                   | 395*495*48mm   | 201 Grade SS |
| 15.5"*19.5"*1.9"  |                | 304 Grade SS |
|                   |                | 430 Grade SS |
| 19.3"*19.3"*1.9"  | 490*490*48mm   | 201 Grade SS |
|                   |                | 304 Grade SS |
|                   |                | 430 Grade SS |
|                   | 490*390*48mm   | 201 Grade SS |
| 19.3"*15.3"*1.9"  |                | 304 Grade SS |
|                   |                | 430 Grade SS |
| 19.5"*19.5"*1.9"  | 495*495*48mm   | 201 Grade SS |
|                   |                | 304 Grade SS |
|                   |                | 430 Grade SS |

| 19.5"*15.5"*1.9" | 495*395*48mm | 201 Grade SS |
|------------------|--------------|--------------|
|                  |              | 304 Grade SS |
|                  |              | 430 Grade SS |
| 18"*18"*1.9"     | 445*445*48mm | 201 Grade SS |
|                  |              | 304 Grade SS |
|                  |              | 430 Grade SS |