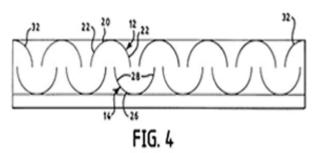

#### Quality and performance

Unlike other grease filters that trap and hold the grease until cleaned, these quality stainless steel baffle filters cause the air to change direction which catches the grease partials. The grease then runs down the blades through a drain hole and into the gutter of the kitchen exhaust hood. This method of grease filtration gives 100% flame barrier protection, stopping extreme fire from entering into the exhaust hood, roof ducting etc., creating further damage to the building. Fabricated completely in a quality gauge stainless steel, with an attractive no4 finish, these filters are very easy to maintain and clean on site saving costs on filter exchange services. They will handle all cleaning products without discolouring and will outlive all other types of exhaust hood grease filters.