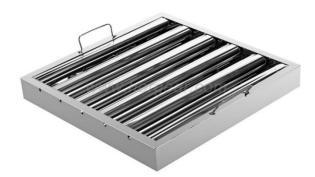

### **BAFFLE FILTER-MODEL A1**

The product parameters

Products Name: Stainless Steel Grease Filter Other products names: Stainless Steel Canopy Filter/Baffle Filter/Grease Filter/Grease Baffle Filter/Kitchen Grease Filter/Range Hood Filter/Carrasteel Grease baffle filter;

#### Quality and performance

Unlike other grease filters that trap and hold the grease until cleaned, these quality stainless steel baffle filters cause the air to change direction which catches the grease partials. The grease then runs down the blades through a drain hole and into the gutter of the kitchen exhaust hood. This method of grease filtration gives 100% flame barrier protection, stopping extreme fire from entering into the exhaust hood, roof ducting etc., creating further damage to the building. Fabricated completely in a quality gauge stainless steel, with an attractive no4 finish, these filters are very easy to maintain and clean on site saving costs on filter exchange services. They will handle all cleaning products without discolouring and will outlive all other types of exhaust hood grease filters.