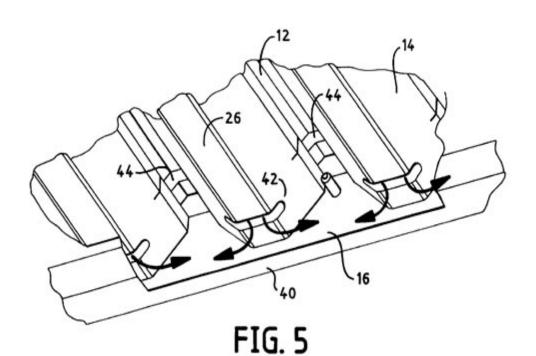

#### Quality and performance

Unlike other grease filters that trap and hold the grease until cleaned, these quality stainless steel baffle filters cause the air to change direction which catches the grease partials. The grease then runs down the blades through a drain hole and into the gutter of the kitchen exhaust hood. This method of grease filtration gives 100% flame barrier protection, stopping extreme fire from entering into the exhaust hood, roof ducting etc., creating further damage to the building. Fabricated completely in a quality gauge stainless steel, with an attractive no4 finish, these filters are very easy to maintain and clean on site saving costs on filter exchange services. They will handle all cleaning products without discolouring and will outlive all other types of exhaust hood grease filters.