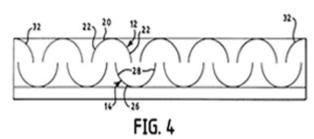

Unlike other grease filters that trap and hold the grease until cleaned, these quality stainless steel baffle filters cause the air to change direction which catches the grease partials. The grease then runs down the blades through a drain hole and into the gutter of the kitchen exhaust hood. This method of grease filtration gives 100% flame barrier protection, stopping extreme fire from entering into the exhaust hood, roof ducting etc., creating further damage to the building. Fabricated completely in a quality gauge stainless steel, with an attractive no4 finish, these filters are very easy to maintain and clean on site saving costs on filter exchange services. They will handle all cleaning products without discolouring and will outlive all other types of exhaust hood grease filters.