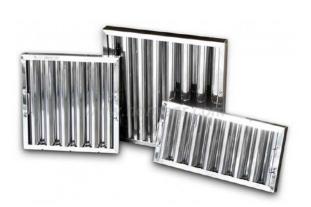

#### **BAFFLE FILTER-MODEL A2**

The product parameters

Products Name: Stainless Steel Grease Filter Other products names: Stainless Steel Canopy Filter/Baffle Filter/Grease Filter/Grease Baffle Filter/Kitchen Grease Filter/Range Hood Filter/Carrasteel Grease baffle filter;

Unlike other grease filters that trap and hold the grease until cleaned, these quality stainless steel baffle filters cause the air to change direction which catches the grease partials. The grease then runs down the blades through a drain hole and into the gutter of the kitchen exhaust hood. This method of grease filtration gives 100% flame barrier protection, stopping extreme fire from entering into the exhaust hood, roof ducting etc., creating further damage to the building. Fabricated completely in a quality gauge stainless steel, with an attractive no4 finish, these filters are very easy to maintain and clean on site saving costs on filter exchange services. They will handle all cleaning products without discolouring and will outlive all other types of exhaust hood grease filters.

#### Advantages of Stainless Steel Baffle Filters

- 1. No energy consumption, low cost; Low maintenance easy to clean
- 2. Stable Quality & High Performance; Outlive any other type of grease filter
- 3. High-Temp Endurance; Fire free; 100% flame barrier in a case of fire
- 4. Easy Installation
- 5. Vane design prevents grease from dripping-food, utensils and burner surfaces remain clean