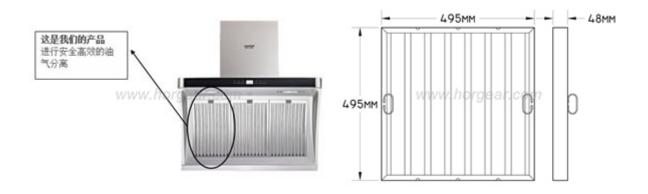

Type: Range Hood Parts Handles: with or W/O

Material: stainless steel, Stainless iron, and If you

need we can be replaced with aluminum

Filtering Capacity: 1.8m3/Sec by unit of 50x50cm

Size: options available

the order.

| Size(H*W)         | Dimension(H*W) | Material     |
|-------------------|----------------|--------------|
| 15.3" *15.3"*1.9" | 390*390*48mm   | 201 Grade SS |
|                   |                | 304 Grade SS |
|                   |                | 430 Grade SS |
| 15.5"*15.5"*1.9"  | 395*395*48mm   | 201 Grade SS |
|                   |                | 304 Grade SS |
|                   |                | 430 Grade SS |
| 15.5"*19.5"*1.9"  | 395*495*48mm   | 201 Grade SS |
|                   |                | 304 Grade SS |
|                   |                | 430 Grade SS |
| 19.3"*19.3"*1.9"  | 490*490*48mm   | 201 Grade SS |
|                   |                | 304 Grade SS |
|                   |                | 430 Grade SS |
| 19.3"*15.3"*1.9"  | 490*390*48mm   | 201 Grade SS |
|                   |                | 304 Grade SS |
|                   |                | 430 Grade SS |
| 19.5"*19.5"*1.9"  | 495*495*48mm   | 201 Grade SS |
|                   |                | 304 Grade SS |
|                   |                | 430 Grade SS |