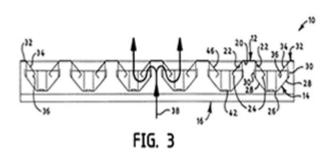

Unlike other grease filters that trap and hold the grease until cleaned, these quality stainless steel baffle filters cause the air to change direction which catches the grease partials. The grease then runs down the blades through a drain hole and into the gutter of the kitchen exhaust hood. This method of grease filtration gives 100% flame barrier protection, stopping extreme fire from entering into the exhaust hood, roof ducting etc., creating further damage to the building. Fabricated completely in a quality gauge stainless steel, with an attractive no4 finish, these filters are very easy to maintain and clean on site saving costs on filter exchange services. They will handle all cleaning products without discolouring and will outlive all other types of exhaust hood grease filters.