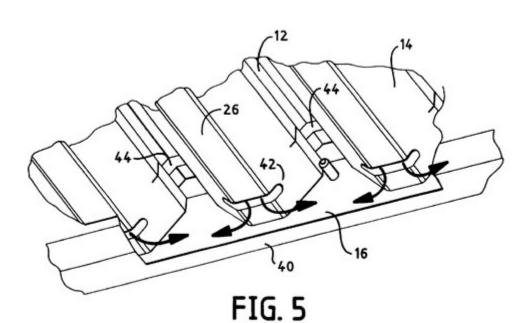

Unlike other grease filters that trap and hold the grease until cleaned, these quality stainless steel baffle filters cause the air to change direction which catches the grease partials. The grease then runs down the blades through a drain hole and into the gutter of the kitchen exhaust hood. This method of grease filtration gives 100% flame barrier protection, stopping extreme fire from entering into the exhaust hood, roof ducting etc., creating further damage to the building. Fabricated completely in a quality gauge stainless steel, with an attractive no4 finish, these filters are very easy to maintain and clean on site saving costs on filter exchange services. They will handle all cleaning products without discolouring and will outlive all other types of exhaust hood grease filters.