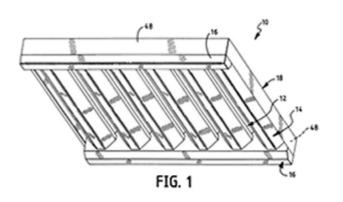

Unlike other grease filters that trap and hold the grease until cleaned, these quality stainless steel baffle filters cause the air to change direction which catches the grease partials. The grease then runs down the blades through a drain hole and into the gutter of the kitchen exhaust hood. This method of grease filtration gives 100% flame barrier protection, stopping extreme fire from entering into the exhaust hood, roof ducting etc., creating further damage to the building. Fabricated completely in a quality gauge stainless steel, with an attractive no4 finish, these filters are very easy to maintain and clean on site saving costs on filter exchange services. They will handle all cleaning products without discolouring and will outlive all other types of exhaust hood grease filters.